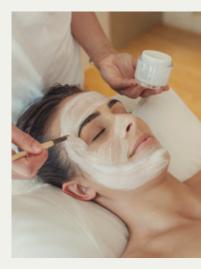

### Face Ritual

Delight your senses with a rejuvenating and balancing facial ritual for all skin types. Enjoy a gentle polish, wondrous hydrating mask, warm compresses and pressure point massage to heal, smooth and restore vitality to your skin.