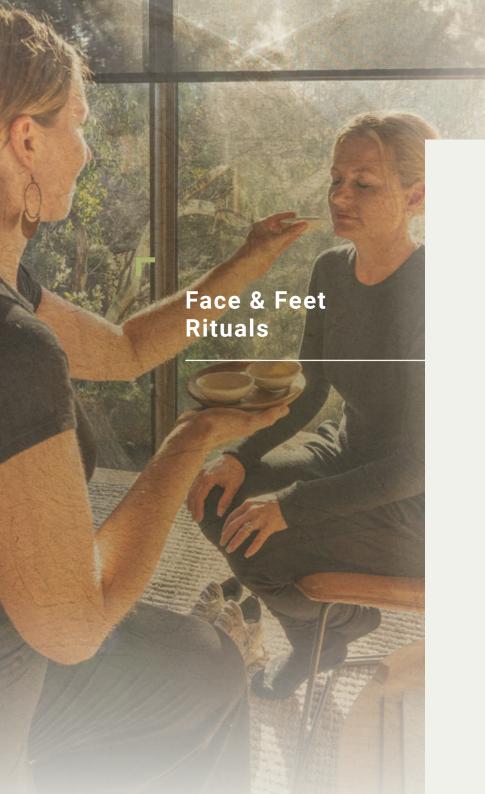

### **Foot Ritual**

Take the time to give back to your feet with this unforgettable ritual that not only eases tension but nourishes the skin and overall wellbeing after a full day of hiking. Enjoy a gentle polish followed by a soothing foot mask to nourish and hydrate your feet. Your ritual also includes a restorative pressure point massage on your feet, lower legs, head and shoulders.

### Face Ritual

Delight your senses with a rejuvenating and balancing facial ritual for all skin types. Enjoy a gentle polish, wondrous hydrating mask, warm compresses and pressure point massage to heal, smooth and restore vitality to your skin.